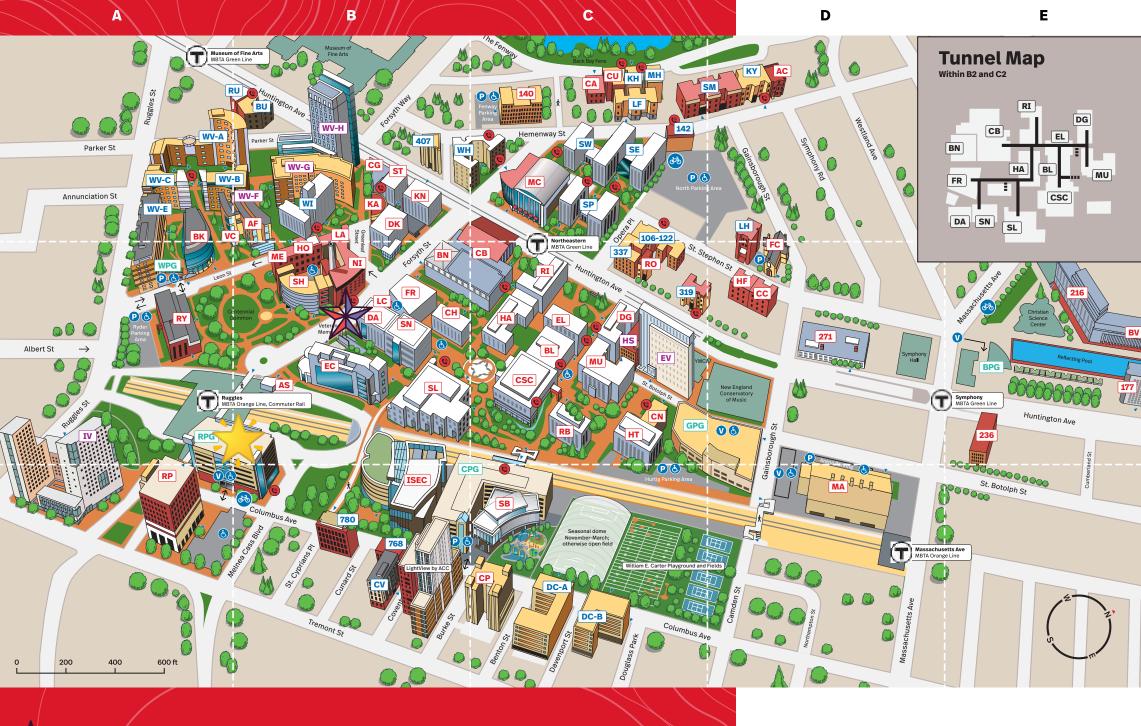

My office DA **RPG** Parking

2

Whether you're an alumnus or alumna returning to campus, or a prospective student seeing Northeastern for the first time, we'll make every effort to ensure you enjoy your visit. We offer 60-minute campus tours on weekdays year-round, and on Saturdays from September through June. Learn more at northeastern.edu/

**Campus Map** 

admissions/connect/visit.

**Visiting Northeastern** 

Parking (permit required)

Visitor parking (paid)

Handicapped parking

Handicapped-accessible entrance

Bluebikes

Emergency phone

One-way street

Pedestrian walkway

Tunnel entrance

## **Academic and Service Buildings**

C1 140 The Fenway (140) E2 **177** Huntington **(177)** E2 216 Massachusetts Ave (216) E2 236 Huntington (236) D2 271 Huntington (271) B1 O'Bryant African American Institute (AF) C3 Alumni Center (CP) B2 Architecture Studio (AS) D1 Asian American Center (AC) B2 Barletta Natatorium (BN) A1 Behrakis Health Sciences Center (BK) E2 Belvidere Place (BV) C2 Blackman Auditorium (BL) C2 Cabot Physical Education Center (CB) C1 Cahners Hall (CA) B1 Cargill Hall (CG) D2 Catholic Center (CC) B2 Churchill Hall (CH) C3 Columbus Place (CP) C2 Cullinane Hall (CN) C2 Curry Student Center (CSC) C1 Cushing Hall (CU) B2 Dana Research Center (DA) B1 Dockser Hall (DK) C2 Dodge Hall (DG) C2 East Village (EV) B2 Egan Research Center (EC) C2 Ell Hall (EL) D2 Fenway Center (FC) B2 Forsyth Building (FR)

D2 Hillel-Frager (HF) B2 Holmes Hall (HO) C2 Hurtig Hall (HT) B3 Interdisciplinary Science and Engineering Complex (ISEC) A2 International Village (IV) B1 Kariotis Hall (KA) B1 Knowles Center (KN) B1 Lake Hall (LA) B2 Latinx Student Cultural Center (LC) C1 Marino Recreation Center D3 Matthews Arena (MA) B2 Meserve Hall (ME) C2 Mugar Life Sciences Building B2 Nightingale Hall (NI) A3 Renaissance Park (RP) C2 Richards Hall (RI) C2 Robinson Hall (RB) C2 ROTC Office (RO) A2 Ryder Hall (RY) B2 Shillman Hall (SH) B2 Snell Engineering Center (SN) B2 Snell Library (SL) C3 Badger & Rosen SquashBusters (SB) B1 Stearns Center (ST) A1 Visitor Center (VC) B1 West Village F, G, H (WV)

C2 Hastings Hall (HS)

C2 Hayden Hall (HA)

## **Residence Buildings**

B3 10 Coventry (CV) D1 Kennedy Hall (KY) C1 106-122 Levine (106-122) C1 Kerr Hall (KH) C1 142-148 Hemenway St (142) D1 Light Hall (LH) C1 153 Hemenway St (LF) C1 Loftman Hall (LF) C2 319 Huntington Ave (319) C1 Melvin Hall (MH) C2 337 Huntington Ave (337) B1 Rubenstein Hall (RU) B1 407 Huntington Ave (407) D1 Smith Hall (SM) B3 768 Columbus Ave (768) C1 Speare Hall (SP) B3 780 Columbus Ave (780) C1 Stetson East (SE) B1 Burstein Hall (BU) C1 Stetson West (SW) C3 Davenport Commons A. B A1 West Village A, B, C, E (WV) B1 West Village F, G, H (WV) C2 East Village (EV) B1 White Hall (WH) C2 Hastings Hall (HS) B1 Willis Hall (WI) A2 International Village (IV)

## **Parking Garages**

C3 Columbus Parking Garage (CPG) E2 Belvidere Parking Garage (BPG) C2 Gainsborough Parking Garage (GPG)

A2 Renaissance Park Parking Garage (RPG)

A2 West Village Parking Garage (WPG)